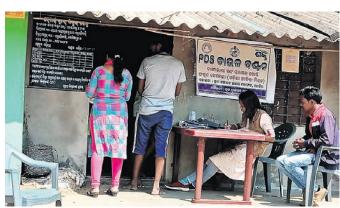

# SHGs to distribute

POST NEWS NETWORK

Pottangi, March 9: Women selfhelp groups (SHGs) will now distribute PDS rice to the residents of Kotia panchayat under this block in Koraput district bordering Andhra Pradesh, said sources.

The women SHGs will provide rice, wheat and other rations to the residents. The matter came to fore at a function organised in Kotia panchayat Monday. BDO Soumya Sarthak Mishra had directed the block supplies officer, Sonali Khara, to identify the women SHGs in the panchayat and assign them the responsibility of distributing the ration among the residents

The district administration has made arrangements so that the residents of Kotia panchayat get PDS rice in their village. The move also aims at providing livelihood opportunities to the women members of the SHGs through distribution of PDS rice.

This assumes significance in the context of repeated incursion

of Andhra Pradesh officials into Kotia panchayat to distribute freebies to the residents to wean them

away from Odisha.

Joining as chief guest at the meeting, newly-elected sarpanch Liu Gemel handed over the charge of PDS item distribution to Bangaramma women SHG of Fagunsineri in the presence of the block supplies officer Khara.

The move will benefit over 1,472beneficiaries residing in Fatusineri, Doliamba, Harmandangi, Madkar, Barnanapadu, Kanadora and Salpguda villages under the panchayat.

Earlier, the beneficiaries used to trek 13 km on hilly roads every month to collect their rations from the panchayat office. Keeping the difficulties in mind, the block administration decided to enrol the women SHGs in distribution of PDS items which will also help the latter in earning a livelihood. Supplies assistant Reena Khil conducted the meeting, the reports added.