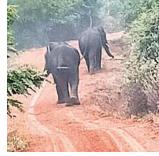

# **FORCE NZP CLOSURE**

ADMISSIONS OPEN

I - XI (Day Boarding)

VI - XI (Residential)

www.odmglobalschool.org 1800-120-2316

POST NEWS NETWORK

Bhubaneswar, March 9: The Nandankanan Zoological Park (NZP) here was temporarily closed for visitors after two wild elephants entered the zoo premises officials said Wednesday. Efforts to drive the pachyderms back into the Chandaka forest have so far proved futile.

"We found around 3.00am that two wild elephants have entered the zoo area by breaking the outer boundary wall," informed Sanjeet Kumar, Deputy Director of NZP. "Our staff tried to drive the elephants back to the Chandaka sanctuary. However, the elephants did not budge and remained in a small forest area near the tiger's line," Kumar added

As a precautionary measure and for the safety of visitors and animals the zoo has been closed for a temporary period. It will be opened once the pachyderms are driven back, he informed.

The official also said that efforts will be made after sunset to drive back the elephants into the sanctuary. "It is tough to drive the elephants away during the day. So we will try to do so in the evening," stated Kumar. He informed that the wild jumbos may have entered the zoo in search of food and water.